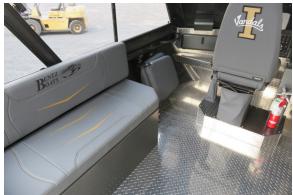

## **Hamilton 24' Single Gasoline**

Hamilton's 24' propulsion package combines Indmar's Ford Raptor 575 supercharged motor to Hamilton's 212 water jet. Custom upholstery with a University of Idaho Vandal theme. Custom wrap including the top frame and dash along with upholstery work. Extra wide bottom trailer and folding tongue to fit in an existing shop.