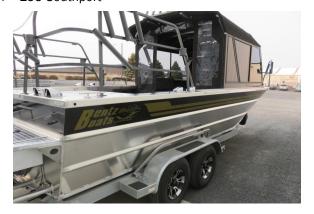

## **Hamilton 24' Single Gasoline**

Hamilton's 24' propulsion package combines Indmar's Ford Raptor 575 supercharged motor to Hamilton's 212 water jet. Custom upholstery with a University of Idaho Vandal theme. Custom wrap including the top frame and dash along with upholstery work. Extra wide bottom trailer and folding tongue to fit in an existing shop.

## SPECIFICATIO

**Designer: Builder:** Length: **Bottom:** Beam: **Engines**: Jet Units: **Impellers:** Maximum Speed **Cruising Speed:** Fuel:

**Owner:** Private, recreational Carl Pottala Bentz Boats, LLC 24' 6' 6" 8' 6" 1-Indmar Ford Raptor 575 1-212 Hamilton Jet 4.0 Kw Turbo Impellers  $\sim 50 \text{ mph}$ ~ 30 mph 120 Gallon Gasoline