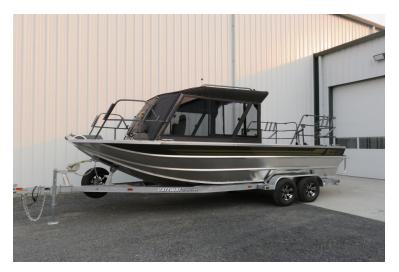

## **Hamilton 24' Single Gasoline**

Hamilton's 24' propulsion package combines Indmar's Ford Raptor 575 supercharged motor to Hamilton's 212 water jet. Custom upholstery with a University of Idaho Vandal theme. Custom wrap including the top frame and dash along with upholstery work. Extra wide bottom trailer and folding tongue to fit in an existing shop.

## SPECIFICATIO

**Designer: Builder:** Length: **Bottom:** Beam: **Engines**: Jet Units: **Impellers:** Maximum Speed **Cruising Speed:** Fuel:

**Owner:** Private, recreational Carl Pottala Bentz Boats, LLC 24' 6' 6" 8' 6" 1-Indmar Ford Raptor 575 1-212 Hamilton Jet 4.0 Kw Turbo Impellers  $\sim 50 \text{ mph}$ ~ 30 mph 120 Gallon Gasoline