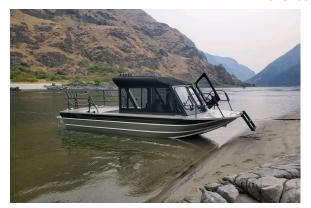

## **Hamilton 24' Single Gasoline**

Hamilton's 24' propulsion package combines Indmar's Ford Raptor 575 supercharged motor to Hamilton's 212 water jet. Custom upholstery with a University of Idaho Vandal theme. Custom wrap including the top frame and dash along with upholstery work. Extra wide bottom trailer and folding tongue to fit in an existing shop.

## SPECIFICATIO

**Designer: Builder:** Length: **Bottom:** Beam: **Engines**: Jet Units: **Impellers:** Maximum Speed **Cruising Speed:** Fuel:

**Owner:** Private, recreational Carl Pottala Bentz Boats, LLC 24' 6' 6" 8' 6" 1-Indmar Ford Raptor 575 1-212 Hamilton Jet 4.0 Kw Turbo Impellers  $\sim 50 \text{ mph}$ ~ 30 mph 120 Gallon Gasoline