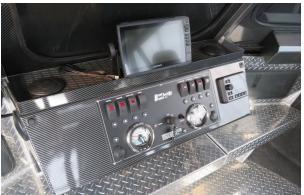

## **Hamilton 24' Single Gasoline**

Hamilton's 24' propulsion package combines Indmar's Ford Raptor 575 supercharged motor to Hamilton's 212 water jet. Custom upholstery with a University of Idaho Vandal theme. Custom wrap including the top frame and dash along with upholstery work. Extra wide bottom trailer and folding tongue to fit in an existing shop.

## SPECIFICATIO

**Designer: Builder:** Length: **Bottom:** Beam: **Engines**: Jet Units: **Impellers:** Maximum Speed **Cruising Speed:** Fuel:

**Owner:** Private, recreational Carl Pottala Bentz Boats, LLC 24' 6' 6" 8' 6" 1-Indmar Ford Raptor 575 1-212 Hamilton Jet 4.0 Kw Turbo Impellers  $\sim 50 \text{ mph}$ ~ 30 mph 120 Gallon Gasoline