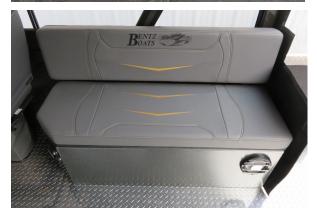

## **Hamilton 24' Single Gasoline**

Hamilton's 24' propulsion package combines Indmar's Ford Raptor 575 supercharged motor to Hamilton's 212 water jet. Custom upholstery with a University of Idaho Vandal theme. Custom wrap including the top frame and dash along with upholstery work. Extra wide bottom trailer and folding tongue to fit in an existing shop.