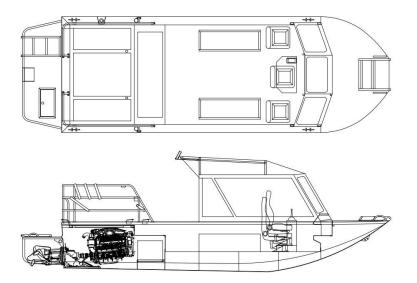

## **Hamilton 24' Single Gasoline**

Hamilton's 24' propulsion package combines Indmar's Ford Raptor 575 supercharged motor to Hamilton's 212 water jet. Custom upholstery with a University of Idaho Vandal theme. Custom wrap including the top frame and dash along with upholstery work. Extra wide bottom trailer and folding tongue to fit in an existing shop.

## SPECIFICATIO

**Designer: Builder:** Length: **Bottom:** Beam: **Engines**: Jet Units: **Impellers:** Maximum Speed **Cruising Speed:** Fuel:

**Owner:** Private, recreational Carl Pottala Bentz Boats, LLC 24' 6' 6" 8' 6" 1-Indmar Ford Raptor 575 1-212 Hamilton Jet 4.0 Kw Turbo Impellers  $\sim 50 \text{ mph}$ ~ 30 mph 120 Gallon Gasoline